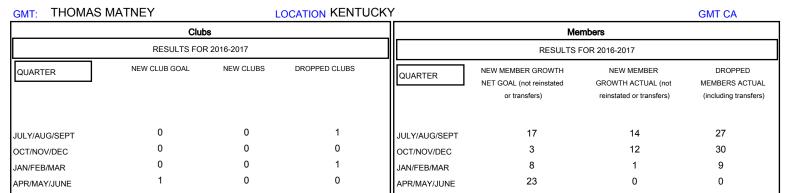

## MONTHLY MEMBERSHIP PROGRESS REPORT

District 43 N

Results as of: 1/31/2017

| DROPPED CLUBS: 2  DROPPED MEMBERS |         | 12 CLUBS OF 33 ADDED 1 OR MORE<br>NEW MEMBERS | GENDER DISTE<br>MALE<br>FEMALE   | 539 (67.54%)<br>259 (32.46%) |     |
|-----------------------------------|---------|-----------------------------------------------|----------------------------------|------------------------------|-----|
| DECEASED                          | 8       | CLICK HERE FOR CUMULATIVE                     | TOTAL FAMILY UNIT MEMBERS        |                              | 160 |
| CLUB CANCELLED OTHER              | 5<br>53 | MEMBERSHIP DATA                               | FAMILY MEMBERS PAYING HALF  DUES |                              | 81  |
| TOTAL                             | 66      |                                               |                                  |                              |     |