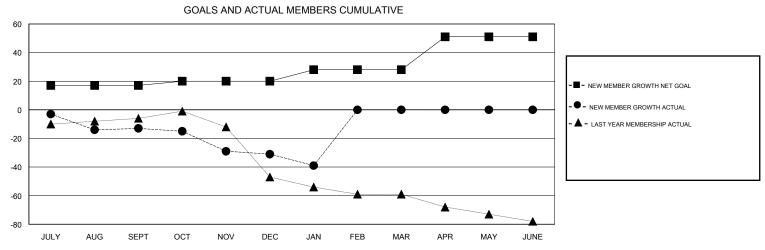

## MONTHLY MEMBERSHIP PROGRESS REPORT

District 43 N

Results as of: 1/31/2017

| DROPPED CLUBS: 2  DROPPED MEMBERS |         | 12 CLUBS OF 33 ADDED 1 OR MORE<br>NEW MEMBERS | GENDER DISTE<br>MALE<br>FEMALE   | 539 (67.54%)<br>259 (32.46%) |     |
|-----------------------------------|---------|-----------------------------------------------|----------------------------------|------------------------------|-----|
| DECEASED                          | 8       | CLICK HERE FOR CUMULATIVE                     | TOTAL FAMILY UNIT MEMBERS        |                              | 160 |
| CLUB CANCELLED OTHER              | 5<br>53 | MEMBERSHIP DATA                               | FAMILY MEMBERS PAYING HALF  DUES |                              | 81  |
| TOTAL                             | 66      |                                               |                                  |                              |     |